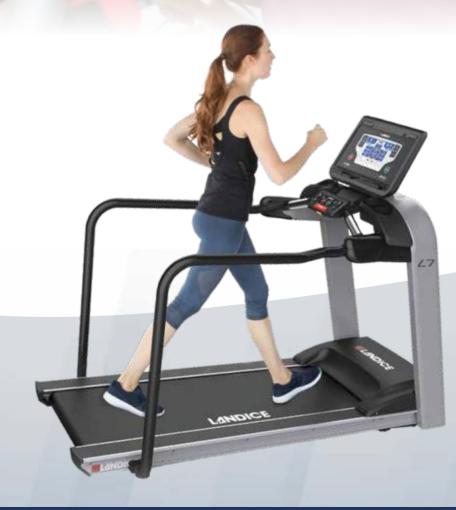

## L7 & L8 REHAB TREADMILLS

Made with the finest materials, the L7 and L8 Rehabilitation Treadmills provide the best and safest support for all your rehabilitative programs. With a low step-up height, zero starting speed, 300 micro-amp isolation leakage kit and extended parallel medical handrails, these treadmills are ideal for any physical therapy and sports conditioning center. A number of unique options are also available, such as a reversing treadbelt for downhill walking, 100 micro-amp hospital isolation leakage kit, and an orthopedic suspension system. For a complete list of options please visit us at Landice.com.