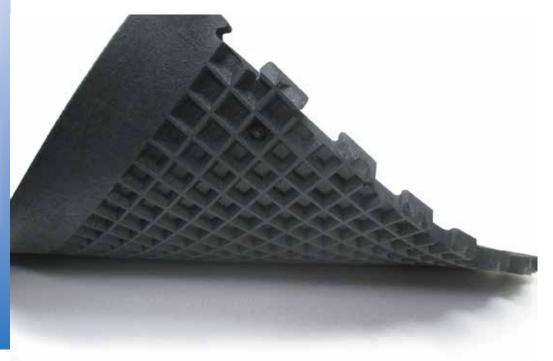

**SHOK-LOK** is the newest line of products from Humane Manufacturing. It combines our strong and durable 3/4" mats with a special molding process to create an incredible barrier to noise and vibrations.

## Proven technology and innovation

23.05" x 23.05"

Beveled edge

Non-beveled

MAW3313

Beveled edge

4x8 Equipment mat

2' x 2' Corner