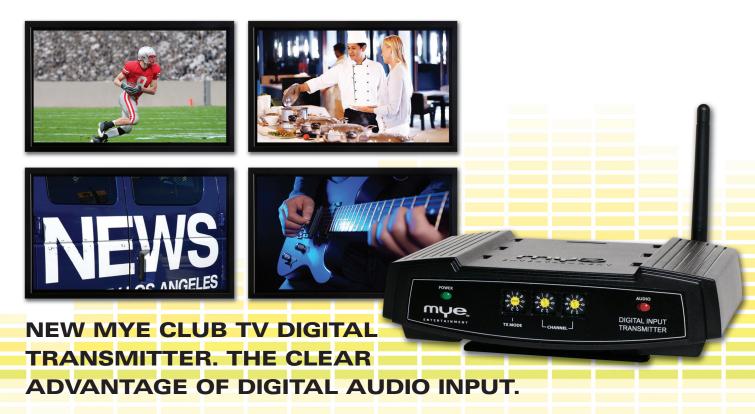

## THE INDUSTRY'S LEADING FITNESS ENTERTAINMENT COMPANY

The new MYE Club TV Digital Transmitter delivers exceptional value with exclusive features including digital audio input, multi-transmitter combiner and the industry's longest warranty. Consider the facts and trust the clear advantage of MYE product performance and technological leadership. *Exclusive MYE Club TV Digital Transmitter Features:* 

- Save up to \$100 on Each Transmitter: New MYE Digital Audio Input Transmitter eliminates the cost of digital converters required when connecting to new digital TVs without standard analog audio jacks.
- Works with All TV Receivers: From MYE, Cardio Theater and BroadcastVision plus the integrated TV receivers on select cardio machines from Cybex, Life Fitness, Matrix, Octane, Precor, Star Trac, True and others.
- Standard Analog Audio Input: For traditional TVs with analog audio outputs.

- Simple Replacement and Install: Transmitter includes MYE, Cardio Theater and BroadcastVision transmitter channels for easy replacement or the installation of additional transmitters on existing wireless systems.
- Multi-Transmitter Combiner: Provides simple solution for combining multiple transmitters on a single antenna for satellite or cable boxes installed avvay from your cardio area TVs.
- 4-Year Warranty: Absolutely the best warranty in the industry.